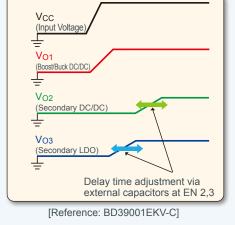

# Featured Products



ROHM

AEC-Q100 Qualified

# Automotive-Grade System Power Supply ICs

BD39001EKV-C

## General-Purpose System Power Supply ICs for High Performance Automotive MCUs



### ROHM Co., Ltd. www.rohm.com

### Startup sequence setting function supports a variety of MCUs







#### Monitoring and protection functions ensure worry-free operation



#### Lineup Input Output Oscillator Sequence Reset Part No. Package Voltage CH2 Frequency Setting Function CH1 CH3 Buck DC/DC LDO 5V(0.6A) New BD39001EKV-C CH2 HTQFP48V 3.3V (0.9A) Variable Buck DC/DC 1.23V (0.9A) CH3 $(9.0 \times 9.0 \times 1.0 \text{mm})$ 4 to 30V ☆BD39000EKV-C Boost-5V(0.6A) 200kHz (40V 0 Buck DC/DC I DO to 550kHz ☆BD39002EFV-C Breakdown) HTSSOP-B30 5V(0.6A) (External FET) CH3 LDO (10.0 × 7.6 × 1.0mm) \_ ☆BD39004EFV-C 3.3V(0.6A) ☆ Under development

The content specified herein is for the purpose of introducing ROHM's products (hereinafter "Products"). If you wish to use any such Product, please be sure to refer to the specifications, which can be obtained from ROHM upon request. Great care was