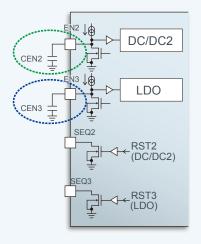

# Featured Products



ROHM

AEC-Q100 Qualified

# Automotive-Grade System Power Supply ICs

BD39001EKV-C

## General-Purpose System Power Supply ICs for High Performance Automotive MCUs



### ROHM Co., Ltd. www.rohm.com

### Startup sequence setting function supports a variety of MCUs







#### Monitoring and protection functions ensure worry-free operation



#### Lineup Input Output Oscillator Sequence Reset Part No. Package Voltage CH2 Frequency Setting Function CH1 CH3 Buck DC/DC LDO 5V(0.6A) New BD39001EKV-C CH2 HTQFP48V 3.3V (0.9A) Variable Buck DC/DC 1.23V (0.9A) CH3 $(9.0 \times 9.0 \times 1.0 \text{mm})$ 4 to 30V ☆BD39000EKV-C Boost-5V(0.6A) 200kHz (40V 0 Buck DC/DC I DO to 550kHz ☆BD39002EFV-C Breakdown) HTSSOP-B30 5V(0.6A) (External FET) CH3 LDO (10.0 × 7.6 × 1.0mm) \_ ☆BD39004EFV-C 3.3V(0.6A) ☆ Under development

The content specified herein is for the purpose of introducing ROHM's products (hereinafter "Products"). If you wish to use any such Product, please be sure to refer to the specifications, which can be obtained from ROHM upon request. Great care wa