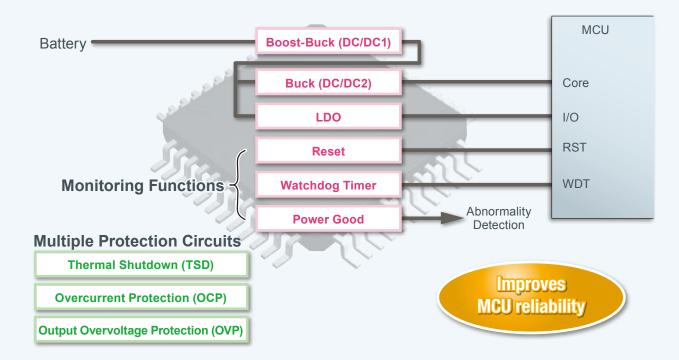

# Featured Products



ROHM

AEC-Q100 Qualified

# Automotive-Grade System Power Supply ICs

BD39001EKV-C

## General-Purpose System Power Supply ICs for High Performance Automotive MCUs



### ROHM Co., Ltd. www.rohm.com

### Startup sequence setting function supports a variety of MCUs







#### Monitoring and protection functions ensure worry-free operation



#### Lineup Input Output Oscillator Sequence Reset Part No. Package Voltage CH2 Frequency Setting Function CH1 CH3 Buck DC/DC LDO 5V(0.6A) New BD39001EKV-C CH2 HTQFP48V 3.3V (0.9A) Variable Buck DC/DC 1.23V (0.9A) CH3 $(9.0 \times 9.0 \times 1.0 \text{mm})$ 4 to 30V ☆BD39000EKV-C Boost-5V(0.6A) 200kHz (40V 0 Buck DC/DC I DO to 550kHz ☆BD39002EFV-C Breakdown) HTSSOP-B30 5V(0.6A) (External FET) CH3 LDO (10.0 × 7.6 × 1.0mm) \_ ☆BD39004EFV-C 3.3V(0.6A) ☆ Under development

The content specified herein is for the purpose of introducing ROHM's products (hereinafter "Products"). If you wish to use any such Product, please be sure to refer to the specifications, which can be obtained from ROHM upon request. Great care was taken in ensuring the accuracy of the information specified in this docume