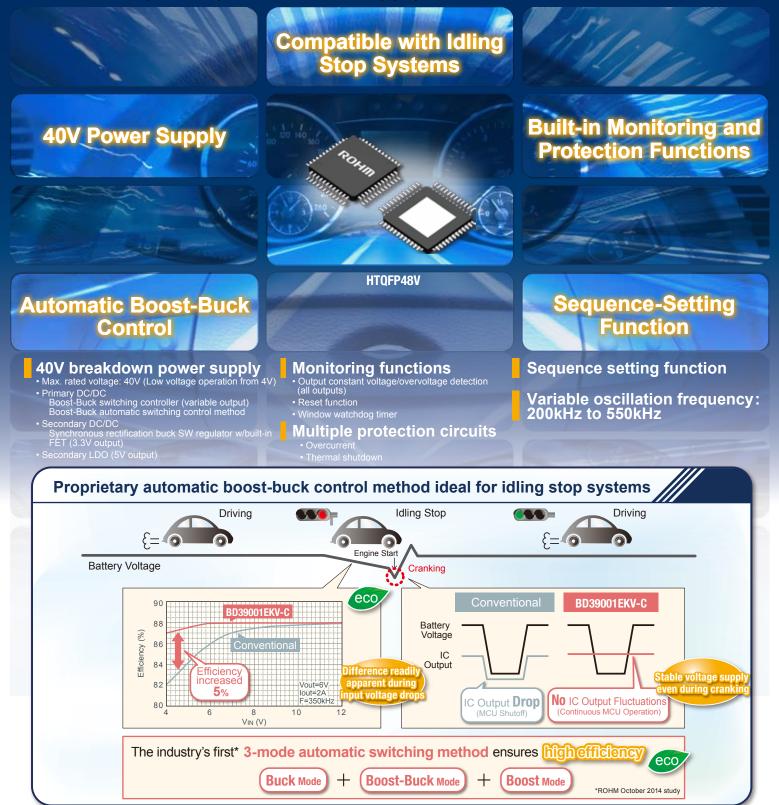

### Startup sequence setting function supports a variety of MCUs

#### Monitoring and protection functions ensure worry-free operation