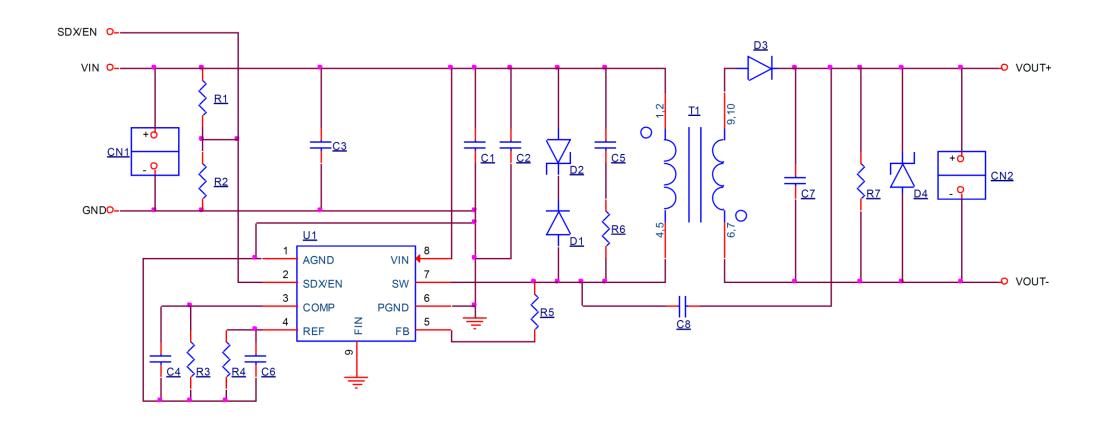

## BD7F100HFN-EVK-002 Schematics





## Important Notes on the Use of Reference Designs

- 1) The contents of this document are subject to change without notice for the purpose of improvement.
- 2) ROHM provides reference designs (including, but not limited to, circuit diagrams, layout data, parts lists, reference boards and their evaluation results, etc.) and all materials related to evaluation boards (hereinafter collectively referred to as "Reference Designs, etc.") to customers for the purpose of referencing them in the development of devices, equipment, software, etc. incorporating ROHM products (hereinafter collectively referred to as "Customer Products"). The design, verification, etc. required for the development of the Customer's Product shall be done at the customer's responsibility and expense. In no event shall