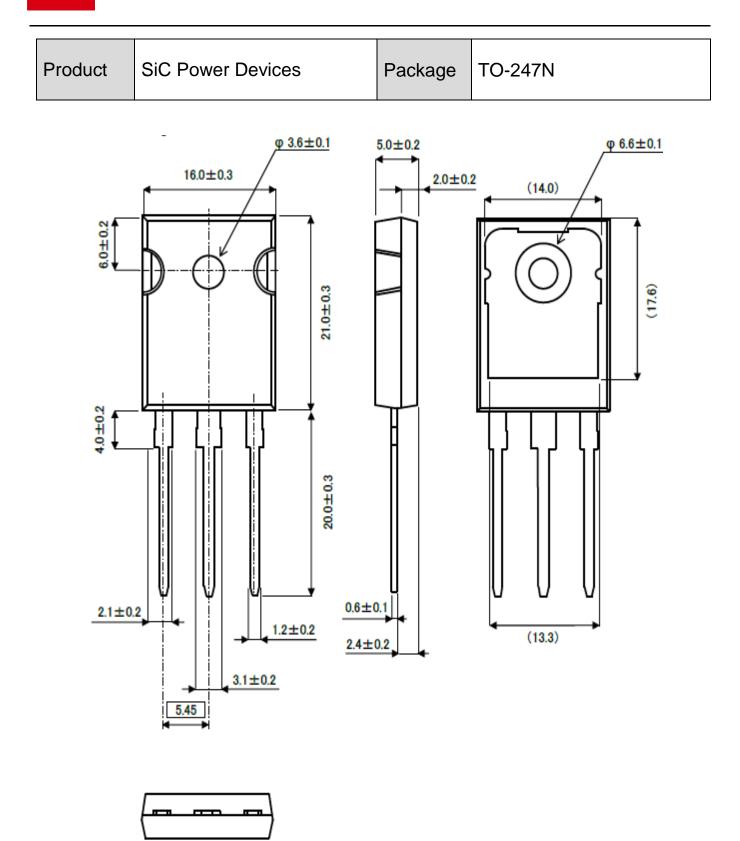

## **ROHIN** Package Dimensions

Unit: mm

TZ\_TO-247N\_Rev0

| Notes |                                                                                                                                                                                                                                                                                                                                                                                                                                                                                                                                                                            |
|-------|----------------------------------------------------------------------------------------------------------------------------------------------------------------------------------------------------------------------------------------------------------------------------------------------------------------------------------------------------------------------------------------------------------------------------------------------------------------------------------------------------------------------------------------------------------------------------|
| 1)    | The information contained herein is subject to change without notice.                                                                                                                                                                                                                                                                                                                                                                                                                                                                                                      |
| 2)    | Before you use our Products, please contact our sales representative and verify the latest specifica-<br>tions :                                                                                                                                                                                                                                                                                                                                                                                                                                                           |
| 3)    | Although ROHM is continuously working to improve product reliability and quality, semicon-<br>ductors can break down and malfunction due to various factors.<br>Therefore, in order to prevent personal injury or fire arising from failure, please take safety<br>measures such as complying with the derating characteristics, implementing redundant and<br>fire prevention designs, and utilizing backups and fail-safe procedures. ROHM shall have no<br>responsibility for any damages arising out of the use of our Poducts beyond the rating specified by<br>ROHM. |
| 4)    | Examples of application circuits, circuit constants and any other information contained herein are provided only to illustrate the standard usage and operations of the Products. The peripheral conditions must be taken into account when designing circuits for mass production.                                                                                                                                                                                                                                                                                        |
| 5)    | The technical information specified herein is intended only to show the typical functions of and examples of application circuits for the Products. ROHM does not grant you, explicitly or implicitly, any license to use or exercise intellectual property or other rights held by ROHM or any other parties. ROHM shall have no responsibility whatsoever for any dispute arising out of the use of such technical information.                                                                                                                                          |
| 6)    | The Products are intended for use in general electronic equipment (i.e. AV/OA devices, communi-<br>cation, consumer systems, gaming/entertainment sets) as well as the applications indicated in<br>this document.                                                                                                                                                                                                                                                                                                                                                         |
| 7)    | The Products specified in this document are not designed to be radiation tolerant.                                                                                                                                                                                                                                                                                                                                                                                                                                                                                         |
| 8)    | For use of our Products in applications requiring a high degree of reliability (as exemplified below), please contact and consult with a ROHM representative : transportation equipment (i.e. cars, ships, trains), primary communication equipment, traffic lights, fire/crime prevention, safety equipment, medical systems, servers, solar cells, and power transmission systems.                                                                                                                                                                                       |
| 9)    | Do not use our Products in applications requiring extremely high reliability, such as aerospace equipment, nuclear power control systems, and submarine repeaters.                                                                                                                                                                                                                                                                                                                                                                                                         |
| 10)   | ROHM shall have no responsibility for any damages or injury arising from non-compliance with the recommended usage conditions and specifications contained herein.                                                                                                                                                                                                                                                                                                                                                                                                         |
| 11)   | ROHM has used reasonable care to ensur the accuracy of the information contained in this document. However, ROHM does not warrants that such information is error-free, and ROHM shall have no responsibility for any damages arising from any inaccuracy or misprint of such information.                                                                                                                                                                                                                                                                                 |
| 12)   | Please use the Products in accordance with any applicable environmental laws and regulations, such as the RoHS Directive. For more details, including RoHS compatibility, please contact a ROHM sales office. ROHM shall have no responsibility for any damages or losses resulting non-compliance with any applicable laws or regulations.                                                                                                                                                                                                                                |
| 13)   | When providing our Products and technologies contained in this document to other countries, you must abide by the procedures and provisions stipulated in all applicable export laws and regulations, including without limitation the US Export Administration Regulations and the Foreign Exchange and Foreign Trade Act.                                                                                                                                                                                                                                                |
| 14)   | This document, in part or in whole, may not be reprinted or reproduced without prior consent of ROHM.                                                                                                                                                                                                                                                                                                                                                                                                                                                                      |
|       |                                                                                                                                                                                                                                                                                                                                                                                                                                                                                                                                                                            |