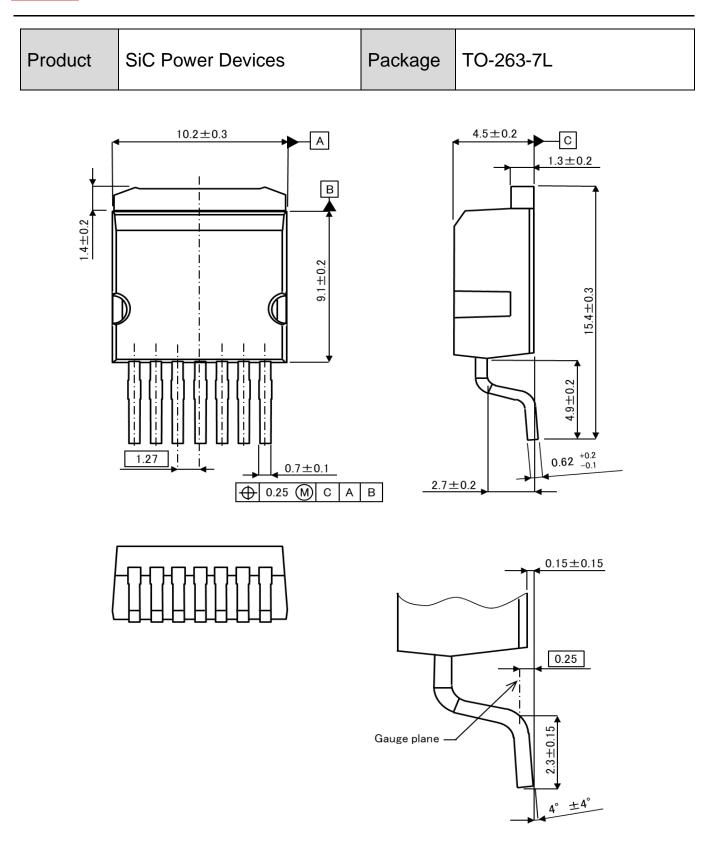

## **ROHM** Package Dimensions

Unit: mm

TSQ50252\_TO-263-7L\_Rev002

| Product SiC Power Devices | Package | TO-263-7L |
|---------------------------|---------|-----------|
|---------------------------|---------|-----------|