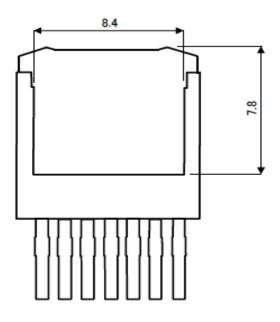

## **ROHM** Package Dimensions

Unit: mm

TSQ50252\_TO-263-7L\_Rev002

| Product SiC Power Devices | Package | TO-263-7L |
|---------------------------|---------|-----------|
|---------------------------|---------|-----------|